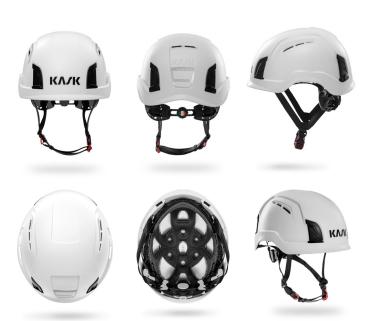

### **Technical Details**

EXTERNAL SHELL: P.P. Polypropylene INTERNAL SHELL: HD Expanded polystyrene HEADBAND: Soft PA Nylon SIZE: Universal-adjustable from 53 to 63 cm STANDARD: EN 12492

WHE00027.201 WHITE

## Technology

VENTILATION: Maximum ventilation thanks to the eight air intakes. High breathability due to the volume of circulating air inside the helmet and the minimum contact surface with the head.

LAMP CLIPS: Helmet equipped with strong nylon removable lamp carrying clips that are compatible with all headlamps with elastic bands on the market.

CHINSTRAP EN 12492: Four point chinstrap with which is crossed at the back to secure the helmet to the head better. The safety release system allows quick fastening and opening of the locking mechanism in conformity with EN 12492. Provided with lateral divider for adjusting the length of the straps.

ECO LEATHER CHIN PAD: Chin pad with eco-leather chinstrap The anallergic and washable chinstrap is extremely comfortable and helps to avoid irritation of the skin.

RING TO HOOK: Fitted with a special loop on the chinstrap which allows the helmet to be connected to the harness.

FAST 3DRY: This high-tech and maximum comfort fabric dries very quickly, encouraging the expansion and dispersion of moisture to the outside and leaving a pleasant feeling of freshness.

UP & DOWN 2.0: The innovative and exclusive UP & Down 2.0 technology ensures a precise and comfortable fit around the back of the head. The center wheel and the two side wings allow the quick adjustment of the helmet not only in width but also in height and tilt.

VISOR ATTACHMENT: Provided with attachment for fitting Zenith visors.

EARMUFFS FITTING: Provided with integrated slot for earmuffs with bayonet attachment. Compatible with KASK earmuffs.