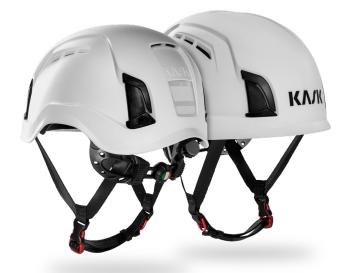

## Technology

VENTILATION: Maximum ventilation thanks to the eight air intakes. High breathability due to the volume of circulating air inside the helmet and the minimum contact surface with the head.

LAMP CLIPS: Helmet equipped with strong nylon removable lamp carrying clips that are compatible with all headlamps with elastic bands on the market.

CHINSTRAP EN 12492: Four point chinstrap with which is crossed at the back to secure the helmet to the head better. The safety release system allows quick fastening and opening of the locking mechanism in conformity with EN 12492. Provided with lateral divider for adjusting the length of the straps.

ECO LEATHER CHIN PAD: Chin pad with eco-leather chinstrap The anallergic and washable chinstrap is extremely comfortable and helps to avoid irritation of the skin.

RING TO HOOK: Fitted with a special loop on the chinstrap which allows the helmet to be connected to the harness.

FAST 3DRY: This high-tech and maximum comfort fabric dries very quickly, encouraging the expansion and dispersion of moisture to the outside and leaving a pleasant feeling of freshness.

UP & DOWN 2.0: The innovative and exclusive UP & Down 2.0 technology ensures a precise and comfortable fit around the back of the head. The center wheel and the two side wings allow the quick adjustment of the helmet not only in width but also in height and tilt.

VISOR ATTACHMENT: Provided with attachment for fitting Zenith visors.

EARMUFFS FITTING: Provided with integrated slot for earmuffs with bayonet attachment. Compatible with KASK earmuffs.