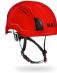

### **Technical Details**

EXTERNAL SHELL: P.P. Polypropylene INTERNAL SHELL: HD Expanded polystyrene HEADBAND: Soft PA Nylon SIZE: Universal-adjustable from 53 to 63 cm STANDARD: EN 12492

WHE00027.201 WHITE

WHE00027.202 YELLOW

WHE00027.203 ORANGE

WHE00027 204 RED