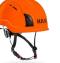

### **Technical Details**

EXTERNAL SHELL: P.P. Polypropylene INTERNAL SHELL: HD Expanded polystyrene HEADBAND: Soft PA Nylon SIZE: Universal-adjustable from 53 to 63 cm STANDARD: EN 12492

WHE00027.201 WHITE

WHE00027.202 YELLOW

WHE00027.203 ORANGE

WHE00027 204 RED