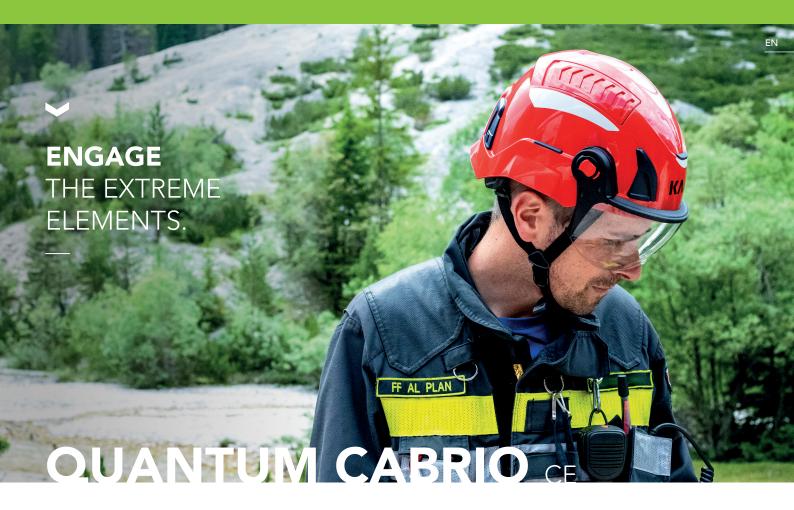

# **STANDARD**

EN 16471 | Helmets for wildland fire fighting EN 16473 | Helmets for technical rescue EN 12492 | Helmets for mountaineering

# **TEMPERATURE OF USE**

-30°C / +50°C

**CATEGORY** 

## **TECHNOLOGIES**

- **ACRYLIC CHINSTRAP FR** Fire-resistant, low flammability, non-melting, and self-extinguishing.
- **QUICK RELEASE FASTENER** Enables quick, easy helmet removal with gloved hands.
- **ADAPTIVE FIT SYSTEM** Size adjustment system that adapts to create a personalized, secure fit.
- **DRY+ LINER** Moisture-wicking fabric that enhances wearer comfort.
- **CLICK-IN SYSTEM** Attachment system that lets padding easily snap in and out.
- > HD EPS INTERNAL SHELL + THERMOFORMED PS COVER Impact absorbing inner shell with cover for added durability.
- **ANTI-INTRUSION MESH** Prevents debris from entering ventilation channels.
- **REFLECTIVE DECALS** Designed for low visibility conditions.
- **EASY CLICK SYSTEM** Integrated slots for eye and face protection.
- **VENTILATION** Air intakes for enhanced breathability with sliding closure system.