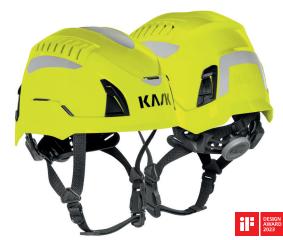

## **TECHNOLOGIES**

- **ACRYLIC CHINSTRAP FR** Fire-resistant, low flammability, non-melting, and self-extinguishing.
- **QUICK RELEASE FASTENER** Enables quick, easy helmet removal with gloved hands.
- **ADAPTIVE FIT SYSTEM** Size adjustment system that adapts to create a personalized, secure fit.
- **DRY+ LINER** Moisture-wicking fabric that enhances wearer comfort.
- **CLICK-IN SYSTEM** Attachment system that lets padding easily snap in and out.
- > HD EPS INTERNAL SHELL + THERMOFORMED PS COVER Impact absorbing inner shell with cover for added durability.
- **ANTI-INTRUSION MESH** Prevents debris from entering ventilation channels.
- **REFLECTIVE DECALS** Designed for low visibility conditions.
- **EASY CLICK SYSTEM** Integrated slots for eye and face protection.
- **VENTILATION** Air intakes for enhanced breathability with sliding closure system.