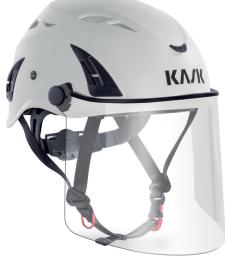

## PLASMA FACE SHIELD CE

# ΚΛͿΚ

FN

WVI00024

Polycarbonate face shield that offers protection from droplets and splashes. Designed to work with all Plasma, Superplasma, and HP series helmets. Securely flips up and down. Attaches with Plasma V2 Visor Screw Set.