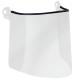

## PLASMA FACE SHIELD CE

# ΚΛͿΚ

FN

WVI00024

Polycarbonate face shield that offers protection from droplets and splashes. Designed to work with all Plasma, Superplasma, and HP series helmets. Securely flips up and down. Attaches with Plasma V2 Visor Screw Set.

## FACE SHIELD COLLECTION

WVI00024 PLASMA FACE SHIELD

WAC00005 VISOR CARRIER PLASMA VISOR CARRIER 30 mm ATTACHMENT

WAC00008

WAC00005 ADAPTERS

(1 Accommodates the wearing of corrective eyeglasses.