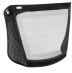

## MESH VISOR CE

# ΚΛ/Κ

FN

Steel mesh face protection designed with a hexagonal weave pattern for higher light transmission and safety in low visibility conditions. Ventilation provides increased airflow. Can be worn with corrective glasses. Compatible with KASK Superplasma Series helmets.

## **TECHNICAL DETAILS**

MATERIAL Metal and polypropylene

**COMPATIBLE WITH GLASSES** 

**HEXAGONAL MESH** 

LIGHT TRANSMISSION

Accommodates the wearing of corrective eyeglasses.

Hexagonal matrix pattern enables airflow, visibility, and durability.