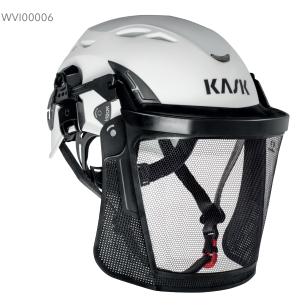

## MESH VISOR CE

# ΚΛ/Κ

FN

Steel mesh face protection designed with a hexagonal weave pattern for higher light transmission and safety in low visibility conditions. Ventilation provides increased airflow. Can be worn with corrective glasses. Compatible with KASK Superplasma Series helmets.

## **TECHNICAL DETAILS**

MATERIAL Metal and polypropylene

**COMPATIBLE WITH GLASSES** 

**HEXAGONAL MESH** 

LIGHT TRANSMISSION

Accommodates the wearing of corrective eyeglasses.

Hexagonal matrix pattern enables airflow, visibility, and durability.