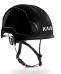

# Technical Details

EXTERNAL SHELL: P.P. Polypropylene INTERNAL SHELL: HD Expanded polystyrene

HEADBAND: Soft PA Nylon

SIZE: Universal-adjustable from 53 to 63 cm STANDARD: EN 397 – EN 50365 (Class 0)

400 g