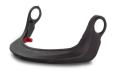

# Technical Details

EXTERNAL SHELL: P.P. Polypropylene INTERNAL SHELL: HD Expanded polystyrene

HEADBAND: Soft PA Nylon

SIZE: Universal-adjustable from 53 to 63 cm STANDARD: EN 397 – EN 50365 (Class 0)

400 g

-30°C / +50°C

WHE00024.202 YELLOW

WHE00024.203 ORANGE

WHE00024.204

WHE00024.205 GREEN

WHE00024.208 BLUE

WHE00024.210 BLACK