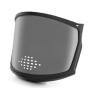

# Accessories

WVI00007 ZEN VISOR

WVI00012 ZEN FULL FACE

WVI0009/10 ZEN MESH VISOR

WAC00009 VISOR ADAPTOR

WAC00010 VISOR CARRIER

4 PIECES OF LAMP CLIPS

REPLACEMENT INNER PADDING