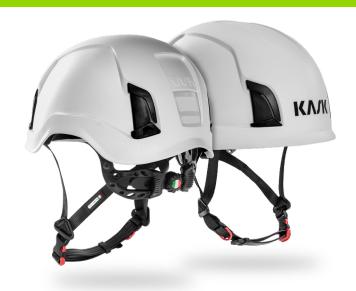

# Technology

**PROTECTION AGAINST ELECTRIC SHOCK:** Helmet provides protection against electrical hazards for use in the vicinity of low voltage systems with voltages up to 1500V DC or 1000V AC.

**LAMP CLIPS:** Helmet is equipped with strong removable carrying clips, compatible with all headlamps with elastic bands on the market.

CHINSTRAP EN 397: Four point chinstrap fixed to the external shell without metal rivets with Quick release fastening and opening in conformity with EN 397. Provided with lateral divider for adjusting the length of the straps.

**FAST 3DRY:** High-tech 3D fabric that dries very quickly, helping the dispersion of moisture to the outside and leaving a pleasant feeling.

UP & DOWN 2.0: The innovative and exclusive UP & Down 2.0 technology ensures a precise and comfortable fit around the back of the head. The center wheel and the two side wings allow the quick adjustment of the helmet not only in width but also in height and tilt.

VISOR ATTACHMENT: Provided with attachment for fitting Zenith visors.

**EARMUFFS FITTING:** Built with integrated slot for earmuffs. Compatible with KASK earmuffs.