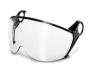

# Accessories

WVI00007 ZEN VISOR

WVI00012 ZEN FULL FACE

WVI0009/10 ZEN MESH VISOR

WAC00009 VISOR ADAPTOR

WAC00010 VISOR CARRIER

4 PIECES OF LAMP CLIPS

REPLACEMENT INNER PADDING