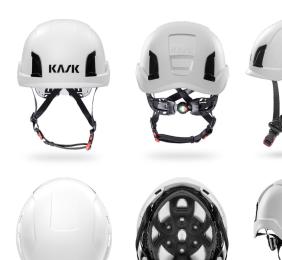

# Technical Details

EXTERNAL SHELL: P.P. Polypropylene INTERNAL SHELL: HD Expanded polystyrene

HEADBAND: Soft PA Nylon

SIZE: Universal-adjustable from 53 to 63 cm STANDARD: EN 397 – EN 50365 (Class 0)

400 g

CHINSTRAP EN 397: Four point chinstrap fixed to the external shell without metal rivets with Quick release fastening and opening in conformity with EN 397. Provided with lateral divider for adjusting the length of the straps.

**FAST 3DRY:** High-tech 3D fabric that dries very quickly, helping the dispersion of moisture to the outside and leaving a pleasant feeling.

UP & DOWN 2.0: The innovative and exclusive UP & Down 2.0 technology ensures a precise and comfortable fit around the back of the head. The center wheel and the two side wings allow the quick adjustment of the helmet not only in width but also in height and tilt.