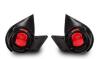

VISOR ATTACHMENT: Provided with attachment for fitting Zenith visors.

**EARMUFFS FITTING:** Built with integrated slot for earmuffs. Compatible with KASK earmuffs.

**EARMUFFS** 

UPA00001 WINTER PADDING

UAC00002 HELMET BAG