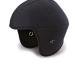

# Technical Details

EXTERNAL SHELL: P.P. Polypropylene INTERNAL SHELL: HD Expanded polystyrene

HEADBAND: Soft PA Nylon

SIZE: Universal-adjustable from 53 to 63 cm STANDARD: EN 397 – EN 50365 (Class 0)

400 g

-30°C / +50°C

WHE00024.202 YELLOW

WHE00024.203 ORANGE

WHE00024.204

WHE00024.205 GREEN

WHE00024.208 BLUE

WHE00024.210 BLACK