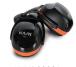

VISOR ATTACHMENT: Provided with attachment for fitting Zenith visors.

**EARMUFFS FITTING:** Built with integrated slot for earmuffs. Compatible with KASK earmuffs.

**EARMUFFS** 

UPA00001 WINTER PADDING

UAC00002 HELMET BAG