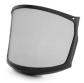

# Accessories

WVI00007 ZEN VISOR

WVI00012 ZEN FULL FACE

WVI0009/10 ZEN MESH VISOR

WAC00009 VISOR ADAPTOR

WAC00010 VISOR CARRIER

4 PIECES OF LAMP CLIPS

REPLACEMENT INNER PADDING